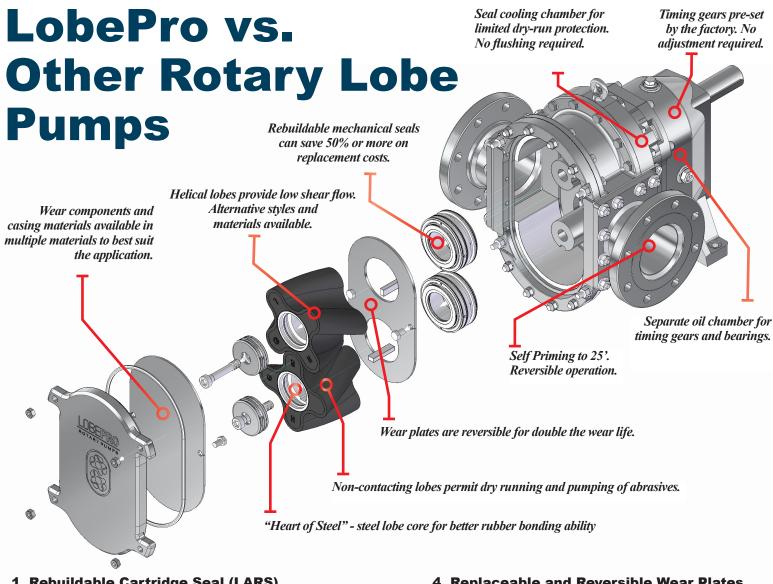

- 1. Rebuildable Cartridge Seal (LARS)
- Our LARS seal (patent pending) can be easily rebuilt in place for around 50% of a new seal's cost and quickly installed correctly. In contrast, our competitors either supply cartridge seals that are usually thrown away after failure or component style seals that, with up to 13 parts, are complicated to install correctly- especially if done only occasionally.
- Our seals do not require a manual compensating pressure bottle.
- We do not use packing which is designed to leak.
- We use mechanical seals faces designed to handle extreme shock and vibration.

## 2. Helix Lobe Design

Our helix lobe design allows for constant flow even if system pressure varies. 4-wing helical lobe is standard on our M and L frame pumps and 6-wing helical lobe is standard on our S frame pumps.

3. "Heart of Steel" Lobes to Prevent Lobe Delamination Our competitors all bond their rubber lobe coatings to a smooth cast metal core. However, according to our coating company, "Bonding to castings presents difficulties not seen in bonding to steel- oil trapped in the casting; impurities within the metal surface, inability to 100% clean away oxidation due to surface structure".\* In contrast, we machine lobe cores in steel. This also allows us to rough up the surface texture of the core for best bonding.

**OTARY** 

- **4. Replaceable and Reversible Wear Plates** Our front and rear wear plates are reversible for extended use. They are customized to best suit the application.
- **5. Two piece Adjustable Housing Segment** No expensive one piece housing segments. Our housing segments are two pieces which are both adjustable and replaceable. They are also competitively priced to radial wear plates.
- 6. Highly experienced staff.

We have engineers and mechanics in the USA who are here to answer your questions or trouble shoot problems.

7. Standard wear parts shipped within 2 working days of order receipt or the <u>parts</u> <u>are Free!</u>