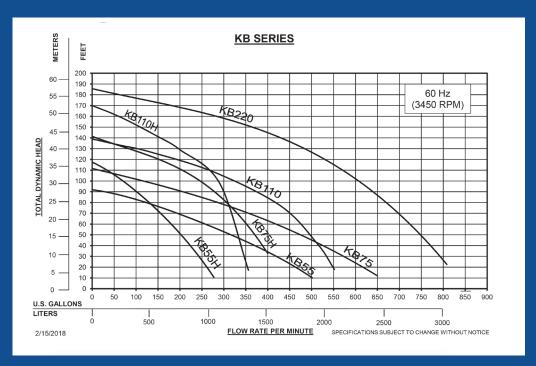

| MODEL  | DISCH.<br>SIZE | H.P. | VOLT        | RATED AMPS   | MAX SOLIDS | MAX HEAD | MAX GPM | EST WEIGHT LBS | HEIGHT | WIDTH |
|--------|----------------|------|-------------|--------------|------------|----------|---------|----------------|--------|-------|
| KB55   | 4"             | 7.5  | 230/460/575 | 20.4/9.9/7.6 | 0.39"      | 91'      | 500     | 335            | 29.5"  | 13.8" |
| KB55H  | 3"             | 7.5  | 230/460/575 | 20.4/9.9/7.6 | 0.39"      | 117'     | 277     | 335            | 28.3"  | 13.8" |
| KB75   | 6"             | 10   | 460/575     | 13.6/10.5    | 0.39"      | 111'     | 650     | 360            | 32.5"  | 14.6" |
| KB75H  | 4"             | 10   | 460/575     | 13.6/10.5    | 0.39"      | 141'     | 400     | 360            | 31.3"  | 14.6" |
| KB110  | 6"             | 15   | 460/575     | 18.7/13.7    | 0.39"      | 138'     | 551     | 427            | 33.7"  | 14.6" |
| KB110H | 4"             | 15   | 460/575     | 18.7/13.7    | 0.39"      | 170'     | 356     | 427            | 32.5"  | 14.6" |
| KB220  | 6"             | 30   | 460/575     | 32/25.6      | 1"         | 186'     | 810     | 650            | 40.6"  | 18.8" |