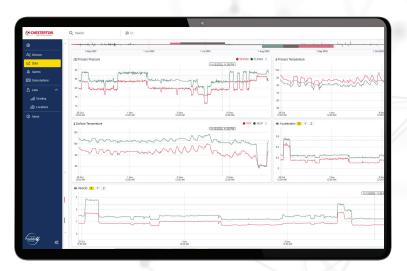

#### Capabilities

- Set alert notifications by equipment
- Correlate multiple measurements for a specific time
- Quickly overlay and compare data for multiple pieces of equipment
- Compare vibration against published standards
- Produce equipment performance reports easily

| Software Features  |                                                                         |
|--------------------|-------------------------------------------------------------------------|
| Security           | 24/7 security, authentication, and backup of data                       |
| Personalization    | Flexible management of user roles, permissions, and reports             |
| Data Storage       | Unlimited storage of Chesterton Connect measurements, alarms, and notes |
| Data Visualization | Simple to navigate graphs, alarms, and notes                            |
| Analytics          | Time-plotted trends and events                                          |
| Reports            | Easily print asset reports                                              |
| Access             | Global access to unlimited sensors                                      |