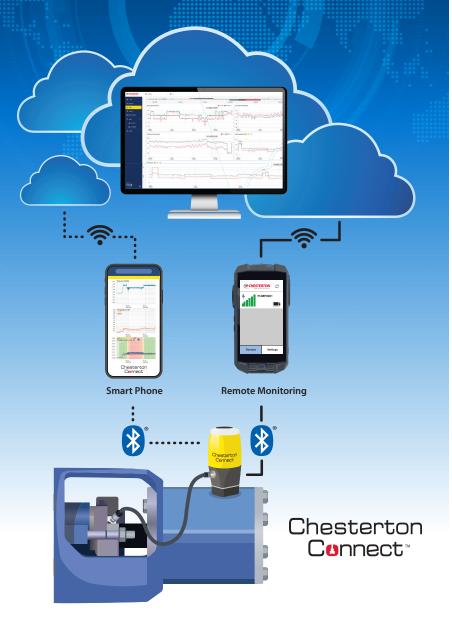

### **Equipment Intelligence at a Glance**

Chesterton Connect<sup>™</sup> Cloud allows you to monitor all equipment linked to Chesterton Connect sensors 24/7 through an easy-to-use dashboard. From wherever you are, view overall performance, explore variances and trends, add notes, and take action to increase uptime and productivity.

## MONITOR, ANALYZE, AND COMPARE EQUIPMENT HEALTH FROM WHEREVER YOU ARE<sup>\*</sup>

The Chesterton Connect<sup>™</sup> sensor is a simple-to-install, comprehensive equipment monitor and app that provides 24/7 insights of equipment conditions including process temperature and pressure, equipment vibration, and surface temperature.

The Chesterton Connect Cloud gives you a powerful window into the health of all equipment monitored by Chesterton Connect devices. It is an efficient intelligence tool that helps you easily detect variations in equipment performance to focus maintenance efforts where needed most.