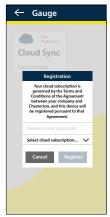

### **Device Registration**

- Select the Chesterton Connect Gauge to be added to the Chesterton Connect Cloud
- Enter a name (i.e. location) then select the desired Chesterton Connect Cloud account and select "Register".

<sup>1</sup>Note: Chesterton Connect<sup>™</sup> Gateway required for syncing to the Chesterton Connect<sup>™</sup> Cloud <sup>2</sup>Note: Chesterton Connect<sup>™</sup> Cloud account required prior to setup