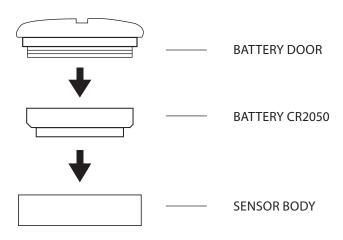

# 1 Installation

A Install provided battery.

B Apply thread sealant on the 1/4" NPT threads. Install the pressure sensor.

WRENCH TIGHTEN 2-3 TURNS PAST FINGER TIGHT POSITION.

2