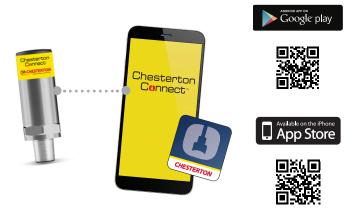

#### Download Chesterton Connect™ App

Follow setup instructions in the mobile app.

### **Device Registration**

- Select the Chesterton Connect Gauge to be added to the Chesterton Connect Cloud
- Enter a name (i.e. location) then select the desired Chesterton Connect Cloud account and select "Register".