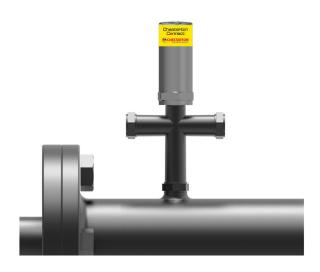

# 1 Installation

A Install provided battery.

B Apply thread sealant on the 1/4" NPT threads. Install the pressure sensor.

WRENCH TIGHTEN 2-3 TURNS PAST FINGER TIGHT POSITION.

2