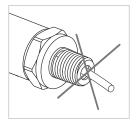

# 1 Installation

A Install provided battery.

B Apply thread sealant on the 1/4" NPT threads. Install the pressure sensor.

WRENCH TIGHTEN 2-3 TURNS PAST FINGER TIGHT POSITION.

2