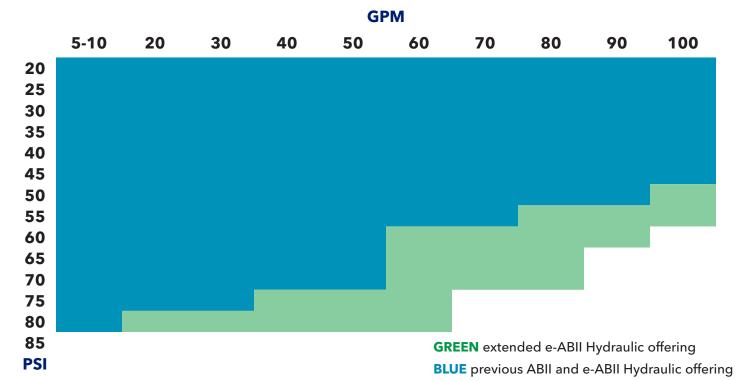

As water use increases, the Aquavar e-ABII changes pump speed to keep line pressure constant. Large supply tanks are eliminated and up to 50% of the energy required by a full speed pump is saved.

Aquavar e-ABII is available with a range of flow rates to handle residential homes, irrigation systems, and office buildings. The Aquavar e-ABII comes with everything that is needed for your installer to plumb it to a residential water line.

#### **EXPANDED VFD SOLUTION**

- Multiple enclosure offering for 3 HP and 5 HP systems (Aquavar IPC) NEMA 1 and NEMA 3R
- Duplex operation for lead/lag and alternation

For more information, please consult your CentriPro distributor.