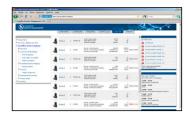

Manage pump maintenance Plan service work on the basis of actual operating data and get notification when service is due.

۲