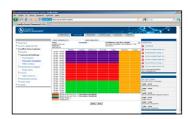

#### Trends and Reports

Follow system performance and reveal opportunities to reduce energy consumption.