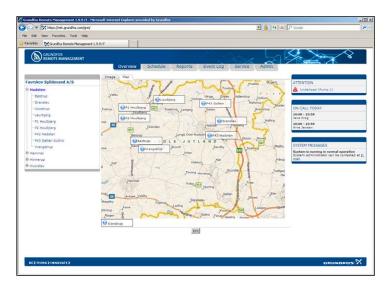

Complete overview

See the status of your entire system on a map or any digital image.

**Online with your pumps** Live monitoring, analysis and adjustments from the comfort of your office.