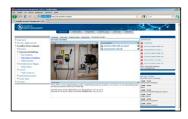

#### Share documentation

Upload system documentation to a secure server and make it accessible to all relevant personnel.

Flexible on-call schedule

Simple planning of who responds to SMS/ email alarms in rotating weekly schedules.