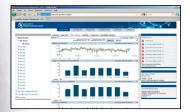

#### Trends and Reports

Follow system performance and reveal opportunities to reduce energy consumption.