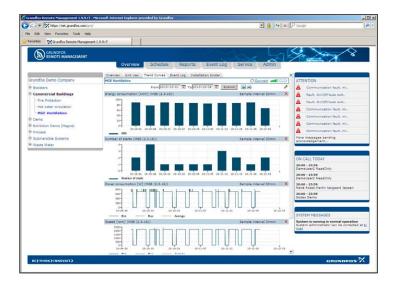

#### **Trends and Reports**

Follow system performance and reveal opportunities to reduce energy consumption.

## **OPERATIONAL DATA**

- Head (based on sensor input).
- Flow and volume (based on sensor input)
- Speed
- Motor current
- Power and energy consumption
- Motor temperature
- Operation time
- Specific energy