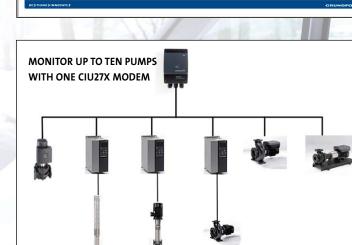

- Built-in PID controller for constant pressure, flow, or temperature operation
- Automatic stop function for water supply applications
- Proportional pressure function for circulator pump applications
- Possibility for external control of set point, start/stop, and much more
- Monitor up to 10 pumps or drives per modem.