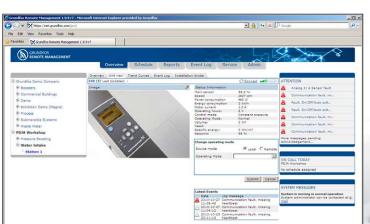

# **E-Solutions and Grundfos Remote Management**

- for low cost, feature-rich pump system monitoring

Grundfos Remote Management is an internet-based remote monitoring, management and reporting system for pump installations. It provides remote access to data and alarms from pumps, pump controllers and auxiliary equipment like sensors and meters. Data from pump installations is transferred to a central database and published to subscribers on a secure web server. Users have access to data from pump installations that are registered to their own account.

Complete overview

See the status of your entire system on a map or any digital image.

**Online with your pumps** Live monitoring, analysis and adjustments

from the comfort of your office.

#### **Trends and Reports**

Follow system performance and reveal opportunities to reduce energy consumption.

### Share documentation

Upload system documentation to a secure server and make it accessible to all relevant personnel.

Flexible on-call schedule

Simple planning of who responds to SMS/ email alarms in rotating weekly schedules.