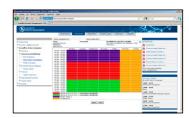

Complete overview

See the status of your entire system on a map or any digital image.

**Online with your pumps** Live monitoring, analysis and adjustments

from the comfort of your office.

#### **Trends and Reports**

Follow system performance and reveal opportunities to reduce energy consumption.