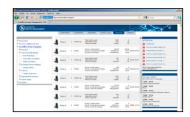

### Share documentation

Upload system documentation to a secure server and make it accessible to all relevant personnel.

Flexible on-call schedule

Simple planning of who responds to SMS/ email alarms in rotating weekly schedules.

Manage pump maintenance Plan service work on the basis of actual operating data and get notification when service is due.