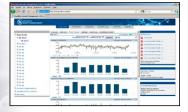

#### **Trends and Reports**

Follow system performance and reveal opportunities to reduce energy consumption.