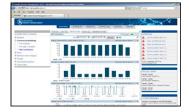

#### **Trends and Reports**

Follow system performance and reveal opportunities to reduce energy consumption.