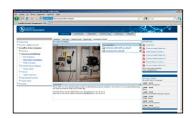

Complete overview

See the status of your entire system on a map or any digital image.

**Online with your pumps** Live monitoring, analysis and adjustments

from the comfort of your office.