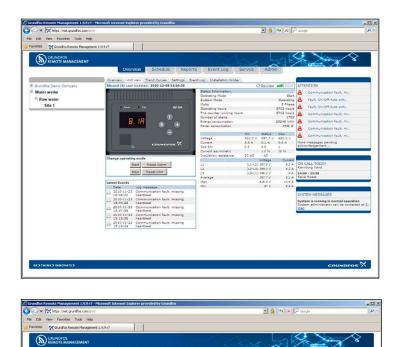

## ALARMS AND WARNINGS

- Low insulation resistance
- High motor temperature
- Overload/underload
- Overvoltage/undervoltage
- Phase sequence reversal
- Too many restarts
- Phase missing
- Power factor high/low
- Harmonic distortion
- Run and start capacitor low

### **OPERATIONAL DATA**

- Energy consumption
- Operation time
- Number of starts
- Current
- Voltage
- Power consumption

## **REMOTE CONTROL**

- Pump down
- Alarm reset

SIT

Grundfo. J Water we. Raw water Site 1

97823067

**GRUNDFOS MANAGEMENT A/S** Poul Due Jensens Vej 7 DK-8850 Bjerringbro Tel: +45 87 50 14 00