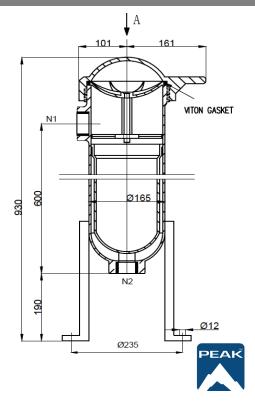

## Ready To Install

The **POLY***flo* vessel comes complete with all of the basic components ready to set up and use.

Vessel includes:

- Threaded lid
- Chemically resistant Viton lid gasket for leak free operation
- Robust polypropylene support basket
- Plastic elevation legs. Carbon and stainless steel legs are available for enhanced vessel support
- 2" NPT Connections. 2" ANSI flange adapters are available