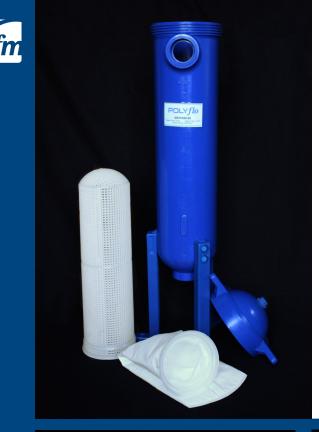

# Injection Molded Polypropylene POLY*flo* Filter Vessel SB51N28-85

## Ready To Install

The **POLY***flo* vessel comes complete with all of the basic components ready to set up and use.

Vessel includes:

- Threaded lid
- Chemically resistant Viton lid gasket for leak free operation
- Robust polypropylene support basket
- Plastic elevation legs. Carbon and stainless steel legs are available for enhanced vessel support
- 2" NPT Connections. 2" ANSI flange adapters are available

#### POLYflo vessel & replacement parts

| -           |                        |
|-------------|------------------------|
| Part Number | Description            |
| SB5IN28-85  | POLY <i>flo</i> vessel |
| CHLP001     | Replacement Lid        |
| CHLP003     | Viton Lid Gasket       |
| CHLP004     | Hold Down              |
| CHLP005     | Gauge Port Plug        |
| CHLP006     | Basket                 |
| CHLP007     | Plastic Legs           |
| CHLP008     | Carbon Steel Legs      |
| CHLP009     | Stainless Steel Legs   |
| CHLP010     | 2" Flange Adaptor      |