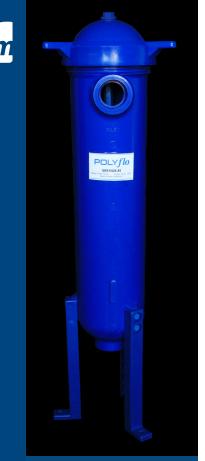

# Injection Molded Polypropylene POLY*flo* Filter Vessel SB51N28-85

## Ready To Install

The **POLY***flo* vessel comes complete with all of the basic components ready to set up and use.

Vessel includes:

- Threaded lid
- Chemically resistant Viton lid gasket for leak free operation
- Robust polypropylene support basket
- Plastic elevation legs. Carbon and stainless steel legs are available for enhanced vessel support
- 2" NPT Connections. 2" ANSI flange adapters are available