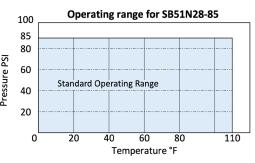

| <b>Operating Guidelines</b> |                   |  |
|-----------------------------|-------------------|--|
| Max Flowrate                | 90 GPM            |  |
| Max Design                  | 43°C (110F)       |  |
| Design Pres-                | 6 Bar (85 PSI)    |  |
| Max Rec ΔP                  | 1.37 Bar (20 PSI) |  |