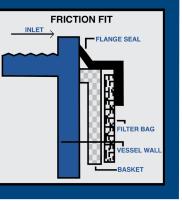

### IFM POLY*flo* Filter Bag

**POLY***flo* filter bags are available in a variety of materials and micron ratings and are constructed with a friction fit flange for bypass free filtration.