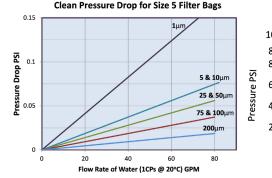

### IFM POLY*flo* Filter Bag

**POLY***flo* filter bags are available in a variety of materials and micron ratings and are constructed with a friction fit flange for bypass free filtration.