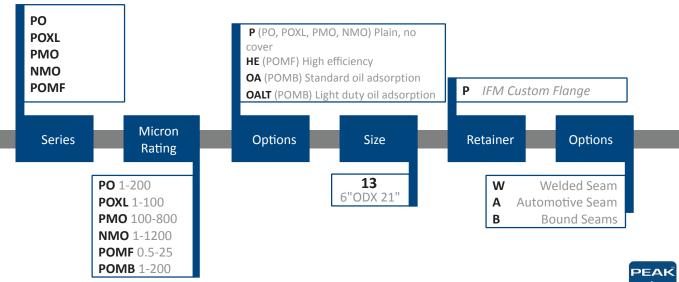

### IFM POLY*flo* Filter Bag

**POLY***flo* filter bags are available in a variety of materials and micron ratings and are constructed with a friction fit flange for bypass free filtration.

### Filter Bag Nomenclature Example: PO 10 P13PW