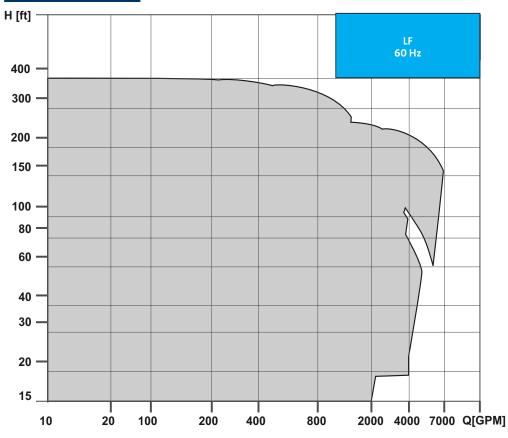

## TECHNICAL DATA

| LF                  |                |
|---------------------|----------------|
| FLOW, Q:            | max. 6,000 gpm |
| HEAD, H:            | max. 400 ft    |
| LIQUID TEMPERATURE: | max. 275°F     |
| HP RANGE:           | 1/3 to 300 hp  |
| DISCHARGE SIZES:    | 1 to 10 in     |

### PERFORMANCE DATA

Visit grundfos.us/pei to learn more about Department of Energy (DOE) pump energy index (PEI) requirements and PEI ratings on specific Grundfos models.

www.grundfos.us www.grundfos.ca www.grundfos.mx