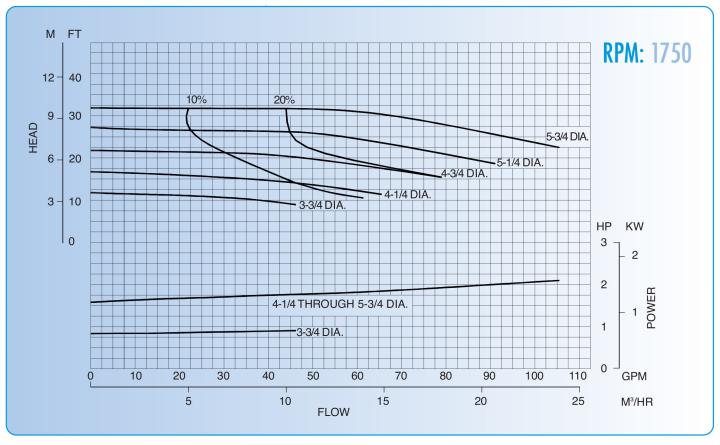

ing plate custom sizes available
- One piece column design adds strength and stability to pump body
- Impeller/casing design permits passage of occasional solid particles and fibrous materials
- Corrosion resistant carbon-filled teflon line shaft bearings
- Maximum 24" (610 mm) bearing span)
- Mounts fo standard NEMA or IEC frame motors
- Vapor seal designed to protect motor/pedestal from corrosive vapors
- Bearing pedestal includes an oversized double sealed ball bearing

#### **APPLICATIONS**

- Acids
- Bleaches
- Caustics
- Chemical Transfer
- Scrubber/Odor Control
- Water/Wastewater Treatment
- Aquarium
- Plating Solutions
- Quench Tanks
- Pickling Solutions



## MODEL UD/UV 60A PERFORMANCE CURVES





## MODEL UD/UV 80A PERFORMANCE CURVES





## MODEL UD/UV 100A PERFORMANCE CURVES





### UD/UV SERIES PUMP ASSEMBLY DRAWING AND PARTS LIST



#### ABOUT CECO ENVIRONMENTAL FLUID HANDLING SOLUTIONS

CECO Environmental Pump Solutions, which combines the resources of the Company's internationally recognized Dean Pump®, Fybroc® and Sethco® brands, is a leading niche-oriented global provider of solutions and products for the pumping of corrosive, abrasive and high temperature liquids. Its broad range of high quality centrifugal pumps provide excellent performance for tough applications including pumping of acids, brines, caustics, bleaches, seawater, high temperature liquids and a wide variety of waste liquids for a broad range of applications including the chemical, petrochemical, metal finishing, wastewater treatment, desalination and aquarium/aquaculture markets. Our Set