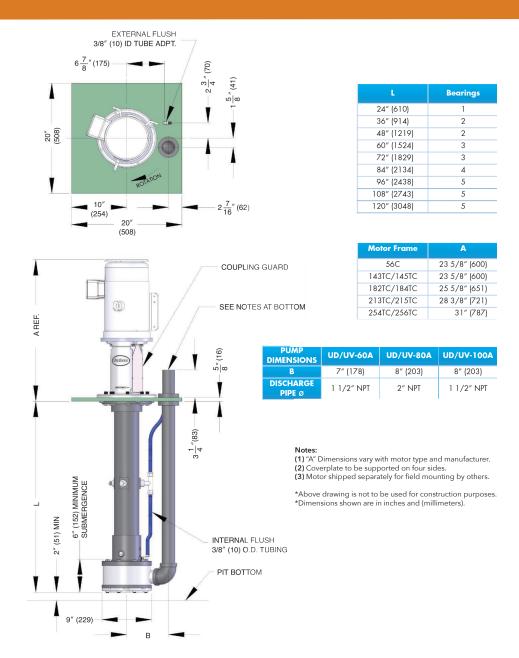

adds strength and stability to pump body
- Impeller/casing design permits passage of occasional solid particles and fibrous materials
- Corrosion resistant carbon-filled teflon line shaft bearings
- Maximum 24" (610 mm) bearing span)
- Mounts fo standard NEMA or IEC frame motors
- Vapor seal designed to protect motor/pedestal from corrosive vapors
- Bearing pedestal includes an oversized double sealed ball bearing

#### **APPLICATIONS**

- Acids
- Bleaches
- Caustics
- Chemical Transfer
- Scrubber/Odor Control
- Water/Wastewater Treatment
- Aquarium
- Plating Solutions
- Quench Tanks
- Pickling Solutions



## MODEL UD/UV 60A PERFORMANCE CURVES





## MODEL UD/UV 80A PERFORMANCE CURVES





## MODEL UD/UV 100A PERFORMANCE CURVES





### UD/UV SERIES PUMP ASSEMBLY DRAWING AND PARTS LIST



#### ABOUT CECO ENVIRONMENTAL FLUID HANDLING SOLUTIONS

CECO Environmental Pump Solutions, which combines the resources of the Company's internationally recognized Dean Pump®, Fybroc® and Sethco® brands, is a leading niche-oriented global provider of solutions and products for the pumping of corrosive, abrasive and high temperature liquids. Its broad range of high quality centrifugal pumps provide excellent performance for tough applications including pumping of acids, brines, caustics, bleaches, seawater, high temperature liquids and a wide variety of waste liquids for a broad range of applications including the chemical, petrochemical, metal finishing, wastewater treatment, desalination and aquarium/aquaculture markets. Our Sethco Pump brand is recognized worldwide for its high-quality