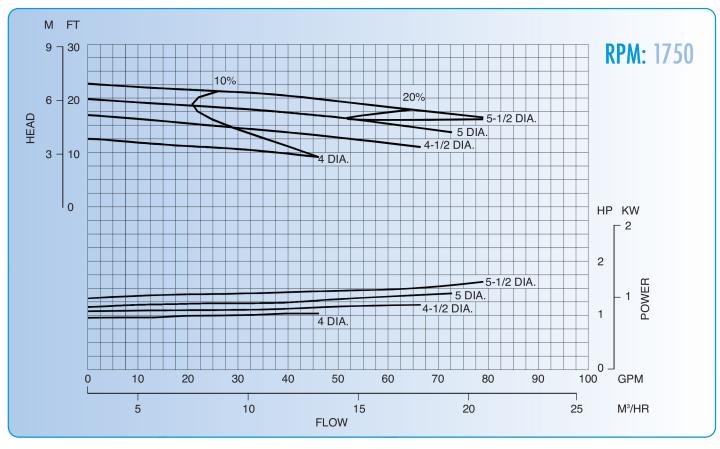

- Internal, external or bypass flush bearing lubrication options
- Non-metallic mounting plate custom sizes available
- One piece column design adds strength and stability to pump body
- Impeller/casing design permits passage of occasional solid particles and fibrous materials
- Corrosion resistant carbon-filled teflon line shaft bearings
- Maximum 24" (610 mm) bearing span)
- Mounts fo standard NEMA or IEC frame motors
- Vapor seal designed to protect motor/pedestal from corrosive vapors
- Bearing pedestal includes an oversized double sealed ball bearing

#### **APPLICATIONS**

- Acids
- Bleaches
- Caustics
- Chemical Transfer
- Scrubber/Odor Control
- Water/Wastewater Treatment
- Aquarium
- Plating Solutions
- Quench Tanks
- Pickling Solutions



## MODEL UD/UV 60A PERFORMANCE CURVES





## MODEL UD/UV 80A PERFORMANCE CURVES





## MODEL UD/UV 100A PERFORMANCE CURVES





### UD/UV SERIES PUMP ASSEMBLY DRAWING AND PARTS LIST



#### ABOUT CECO ENVIRONMENTAL FLUID HANDLING SOLUTIONS

CECO Environmental Pump Solutions, which combines the resources of the Company's internationally recognized Dean Pump®, Fybroc® and Sethco® brands, is a leading niche-oriented global provider of solutions and products for the pumping of corrosive, abrasive and high temperature liquids. Its broad range of high quality centrifugal pumps provide excellent performance for tough applications including pumping of acids, brines, caustics, bleaches, seawater, high temperature liquids and a wide variety of waste liquids for a broad range of applications including the chemical, petrochemical, metal