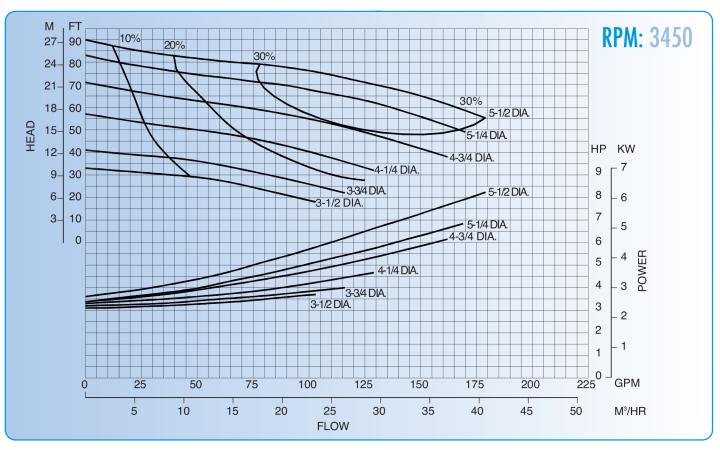

- Internal, external or bypass flush bearing lubrication options
- Non-metallic mounting plate custom sizes available
- One piece column design adds strength and stability to pump body
- Impeller/casing design permits passage of occasional solid particles and fibrous materials
- Corrosion resistant carbon-filled teflon line shaft bearings
- Maximum 24" (610 mm) bearing span)
- Mounts fo standard NEMA or IEC frame motors
- Vapor seal designed to protect motor/pedestal from corrosive vapors
- Bearing pedestal includes an oversized double sealed ball bearing

#### **APPLICATIONS**

- Acids
- Bleaches
- Caustics
- Chemical Transfer
- Scrubber/Odor Control
- Water/Wastewater Treatment
- Aquarium
- Plating Solutions
- Quench Tanks
- Pickling Solutions



## MODEL UD/UV 60A PERFORMANCE CURVES





## MODEL UD/UV 80A PERFORMANCE CURVES





## MODEL UD/UV 100A PERFORMANCE CURVES





### UD/UV SERIES PUMP ASSEMBLY DRAWING AND PARTS LIST



#### ABOUT CECO ENVIRONMENTAL FLUID HANDLING SOLUTIONS

CECO Environmental Pump Solutions, which combines the resources of the Company's internationally recognized Dean Pump®, Fybroc® and Sethco® brands, is a leading niche-oriented global provider of solutions and products for the pumping of corrosive, abrasive and high temperature liquids. Its broad range of high quality centrifugal pumps provide excellent performance for tough applications including pumping of acids, brines, caustics, bleaches, seawater, high temperature liquids and a wide variety of waste liquids for a broad range of applications including the chemical, petrochemical, metal fi