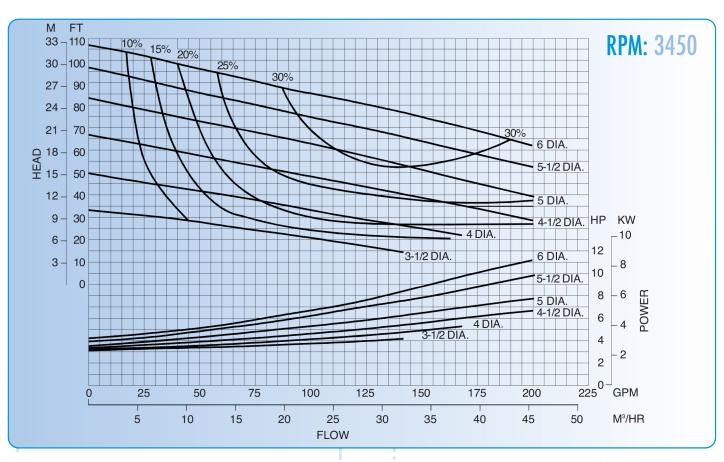

g lubrication options
- Non-metallic mounting plate custom sizes available
- One piece column design adds strength and stability to pump body
- Impeller/casing design permits passage of occasional solid particles and fibrous materials
- Corrosion resistant carbon-filled teflon line shaft bearings
- Maximum 24" (610 mm) bearing span)
- Mounts fo standard NEMA or IEC frame motors
- Vapor seal designed to protect motor/pedestal from corrosive vapors
- Bearing pedestal includes an oversized double sealed ball bearing

#### **APPLICATIONS**

- Acids
- Bleaches
- Caustics
- Chemical Transfer
- Scrubber/Odor Control
- Water/Wastewater Treatment
- Aquarium
- Plating Solutions
- Quench Tanks
- Pickling Solutions



## MODEL UD/UV 60A PERFORMANCE CURVES





## MODEL UD/UV 80A PERFORMANCE CURVES





## MODEL UD/UV 100A PERFORMANCE CURVES





### UD/UV SERIES PUMP ASSEMBLY DRAWING AND PARTS LIST



#### ABOUT CECO ENVIRONMENTAL FLUID HANDLING SOLUTIONS

CECO Environmental Pump Solutions, which combines the resources of the Company's internationally recognized Dean Pump®, Fybroc® and Sethco® brands, is a leading niche-oriented global provider of solutions and products for the pumping of corrosive, abrasive and high temperature liquids. Its broad range of high quality centrifugal pumps provide excellent performance for tough applications including pumping of acids, brines, caustics, bleaches, seawater, high temperature liquids and a wide variety of waste liquids for a broad range of applications including the chemical, petrochemical, metal finishing, wastewater treatment, desalination