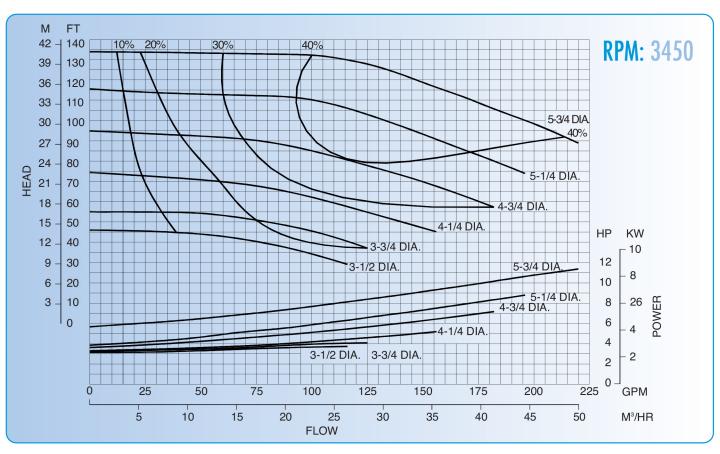

g plate custom sizes available
- One piece column design adds strength and stability to pump body
- Impeller/casing design permits passage of occasional solid particles and fibrous materials
- Corrosion resistant carbon-filled teflon line shaft bearings
- Maximum 24" (610 mm) bearing span)
- Mounts fo standard NEMA or IEC frame motors
- Vapor seal designed to protect motor/pedestal from corrosive vapors
- Bearing pedestal includes an oversized double sealed ball bearing

#### **APPLICATIONS**

- Acids
- Bleaches
- Caustics
- Chemical Transfer
- Scrubber/Odor Control
- Water/Wastewater Treatment
- Aquarium
- Plating Solutions
- Quench Tanks
- Pickling Solutions



## MODEL UD/UV 60A PERFORMANCE CURVES





## MODEL UD/UV 80A PERFORMANCE CURVES





## MODEL UD/UV 100A PERFORMANCE CURVES





### UD/UV SERIES PUMP ASSEMBLY DRAWING AND PARTS LIST



#### ABOUT CECO ENVIRONMENTAL FLUID HANDLING SOLUTIONS

CECO Environmental Pump Solutions, which combines the resources of the Company's internationally recognized Dean Pump®, Fybroc® and Sethco® brands, is a leading niche-oriented global provider of solutions and products for the pumping of corrosive, abrasive and high temperature liquids. Its broad range of high quality centrifugal pumps provide excellent performance for tough applications including pumping of acids, brines, caustics, bleaches, seawater, high temperature liquids and a wide variety of waste liquids for a broad range of applications including the chemical, petrochemical, metal finishing, wastewater treatment, desalination and aquarium/aquaculture markets. Our Sethc