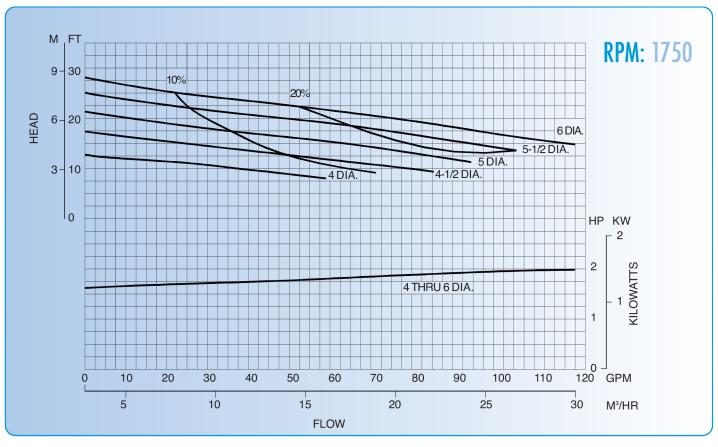

ing lubrication options
- Non-metallic mounting plate custom sizes available
- One piece column design adds strength and stability to pump body
- Impeller/casing design permits passage of occasional solid particles and fibrous materials
- Corrosion resistant carbon-filled teflon line shaft bearings
- Maximum 24" (610 mm) bearing span)
- Mounts fo standard NEMA or IEC frame motors
- Vapor seal designed to protect motor/pedestal from corrosive vapors
- Bearing pedestal includes an oversized double sealed ball bearing

#### **APPLICATIONS**

- Acids
- Bleaches
- Caustics
- Chemical Transfer
- Scrubber/Odor Control
- Water/Wastewater Treatment
- Aquarium
- Plating Solutions
- Quench Tanks
- Pickling Solutions



## MODEL UD/UV 60A PERFORMANCE CURVES





## MODEL UD/UV 80A PERFORMANCE CURVES





## MODEL UD/UV 100A PERFORMANCE CURVES





### UD/UV SERIES PUMP ASSEMBLY DRAWING AND PARTS LIST



#### ABOUT CECO ENVIRONMENTAL FLUID HANDLING SOLUTIONS

CECO Environmental Pump Solutions, which combines the resources of the Company's internationally recognized Dean Pump®, Fybroc® and Sethco® brands, is a leading niche-oriented global provider of solutions and products for the pumping of corrosive, abrasive and high temperature liquids. Its broad range of high quality centrifugal pumps provide excellent performance for tough applications including pumping of acids, brines, caustics, bleaches, seawater, high temperature liquids and a wide variety of waste liquids for a broad range of applications including the chemical, petrochemical, metal finishing, wastewater treatment, desalinati