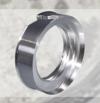

ge        | Packing          | Chicago 64131 / SpiralTrac Version P                     |
| Sewage        | Packing          | Fairbank Morse C57415 / SpiralTrac Version P             |
| Sewage        | Packing          | Clow / SpiralTrac Version P                              |
| Sludge Recirc | Packing          | Wemco Torque Flow 6 / SpiralTrac Version P               |
| Sludge        | Packing          | Alweiler PEC / SpiralTrac Version P                      |
| Water         | Packing          | Ingersoll Rand 8GT / SpiralTrac Version P                |
|               |                  |                                                          |









## Version P

For Use With Packing Only Greatly Reduced Flush





### Version F

Greatly Reduced Flush
Easy Installation





#### Version N

Reduced or No Flush in Non-Fibrous Applications





#### Version C

Reduced or No Flush in Chemical Applications





#### Version D

Reduced or No Flush in Fibrous Applications





## SpiralTrac Seal Adaptor

Greatly Reduced Flush
Easy Installation



# The Ultimate Fluid Sealing Solution!