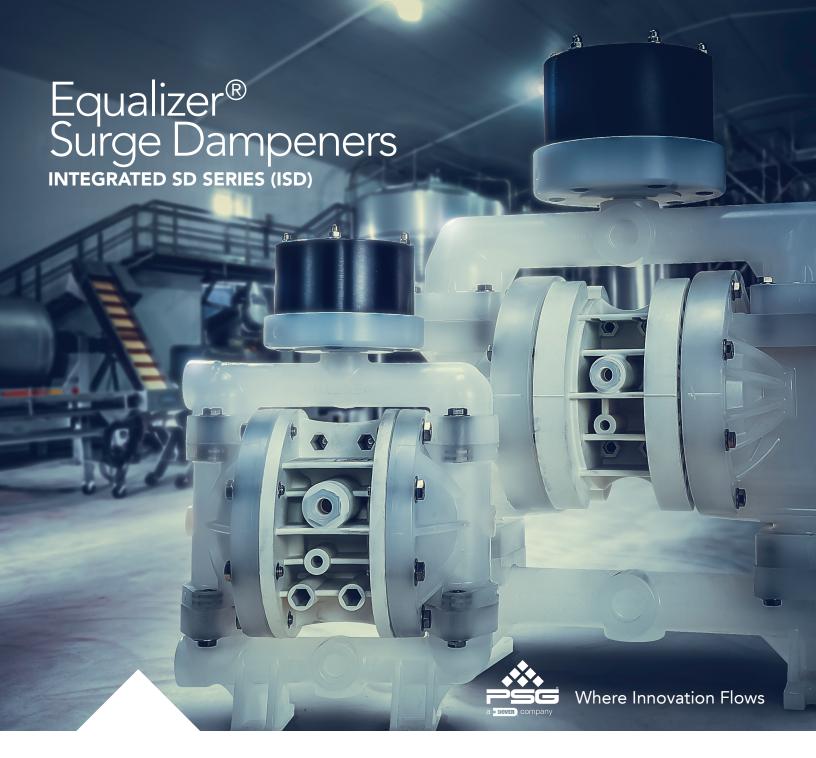

## WILDEN

Wilden® Equalizer® Surge Dampener - Integrated SD Series (ISD) features a design that integrates the dampener directly into the manifold of Wilden's 13 mm (1/2") and 25 mm (1") P100 and P200 Pro-Flo Series bolted plastic pumps.

The new ISD Series dampeners have been engineered to help extend the life and reduce noise while having the capability to easily screw onto the top of your pump without any additional hardware or piping changes.

The Wilden ISD dampeners are made to be convenient: convenient to use, convenient to install, convenient to order.