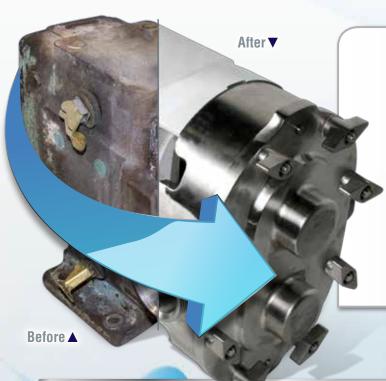

# Remanufacture & Save!

SIGNIFICANT SAVINGS COMPARED TO PURCHASING NEW

## WHY REMANUFACTURE?

- Worn pump is returned to like-new condition & performance
- Your remanufactured pump carries a full 1 year factory warranty
- All remanufactured pumps are factory tested
- Save big compared to purchasing an entirely new pump
- Pumps can be remanufactured up to four times, depending on model & wear

## THE PROCESS:

- Pump is disassembled & evaluated
- Pump body & cover are machined to a hygienic surface - restoring tolerances & regaining flow level
- Pump body & cover are polished
- Gearcase is sandblasted & recoated
- All internal gearbox parts are replaced, including shafts, bearings, gears & seal components
- New rotors are installed, matching the oversize dimension of the machined body
- Pump is tested for performance